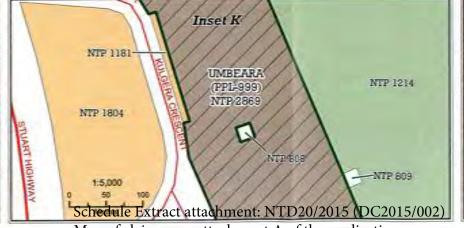

wns, Umbeara, Mulga Park and Mt Care PLS Native Title Determination Application

DATA SOURCES: This map incorporates data which is © Commonwealth of Australia Geoscience Australia 2006 [homesteads, landmarks]; DLPE, NT Govt [cadastre dated November 2014, Aboriginal communities, mads, railway]; DENR, SA Govt [cadastre dated July 2019].





Victory Downs, Umbeara, Mulga Park and Mt Care PPLs
Native Title Determination Application

Scale stated on inset (at A3 Page Size) Projection Lambert Conformal Conic Datum: GDA94 DATA SOURCES: This map incorporates data which is 0 Commonwealth of Australia, Geoscience Australia 2006 (homesteads, landmarks); DLPE, NT Govt (cadastre dated November 2014, Aboriginal communities, mods, naivery); DENR, SA Govt (cadastre dated July 2010).

























Map of claim area, attachment A of the application Page 2 of 2, A4, 19 May 2015