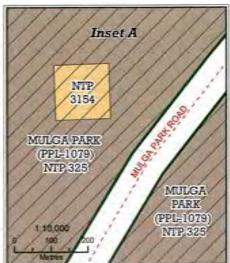

## Victory Downs, Umbeara, Mulga Park and Mt Care PLS Native Title Determination Application

DATA SOURCES: This map incorporates data which is © Commonwealth of Australia Geoscience Australia 2006 [homesteads, landmarks]; DLPE, NT Govt [cadastre dated November 2014, Aboriginal communities, mads, railway]; DENR, SA Govt [cadastre dated July 2019].





Victory Downs, Umbeara, Mulga Park and Mt Care PPLs
Native Title Determination Application

Scale stated on inset (at A3 Page Size) Projection Lambert Conformal Conic Datum: GDA94 DATA SOURCES: This map incorporates data which is 0 Commonwealth of Australia, Geoscience Australia 2006 (homesteads, landmarks); DLPE, NT Govt (cadastre dated November 2014, Aboriginal communities, mods, naivery); DENR, SA Govt (cadastre dated July 2010).

























Map of claim area, attachment A of the application Page 2 of 2, A4, 19 May 2015