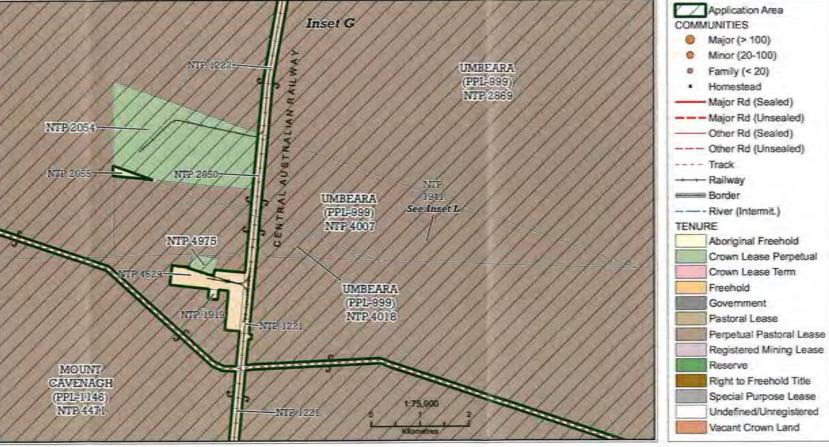

## Victory Downs, Umbeara, Mulga Park and Mt Care PLS Native Title Determination Application

DATA SOURCES: This map incorporates data which is © Commonwealth of Australia Geoscience Australia 2006 [homesteads, landmarks]; DLPE, NT Govt [cadastre dated November 2014, Aboriginal communities, mads, railway]; DENR, SA Govt [cadastre dated July 2019].

Victory Downs, Umbeara, Mulga Park and Mt Care PPLs
Native Title Determination Application

Scale stated on inset (at A3 Page Size) Projection Lambert Conformal Conic Datum: GDA94 DATA SOURCES: This map incorporates data which is 0 Commonwealth of Australia, Geoscience Australia 2006 (homesteads, landmarks); DLPE, NT Govt (cadastre dated November 2014, Aboriginal communities, mods, naivery); DENR, SA Govt (cadastre dated July 2010).

Map of claim area, attachment A of the application Page 2 of 2, A4, 19 May 2015