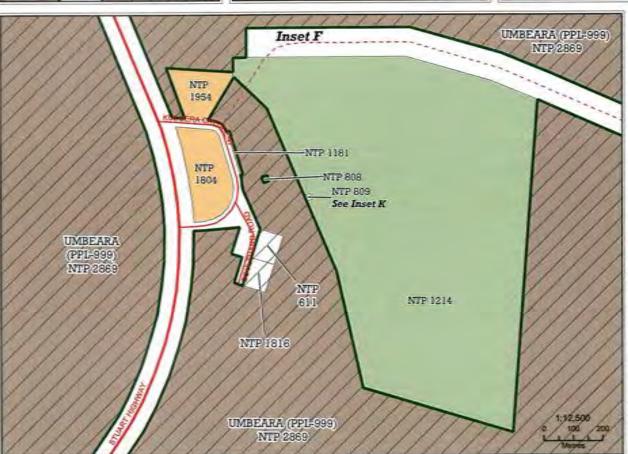

## Victory Downs, Umbeara, Mulga Park and Mt Care PLS Native Title Determination Application

DATA SOURCES: This map incorporates data which is © Commonwealth of Australia Geoscience Australia 2006 [homesteads, landmarks]; DLPE, NT Govt [cadastre dated November 2014, Aboriginal communities, mads, railway]; DENR, SA Govt [cadastre dated July 2019].

Victory Downs, Umbeara, Mulga Park and Mt Care PPLs
Native Title Determination Application

Scale stated on inset (at A3 Page Size) Projection Lambert Conformal Conic Datum: GDA94 DATA SOURCES: This map incorporates data which is 0 Commonwealth of Australia, Geoscience Australia 2006 (homesteads, landmarks); DLPE, NT Govt (cadastre dated November 2014, Aboriginal communities, mods, naivery); DENR, SA Govt (cadastre dated July 2010).