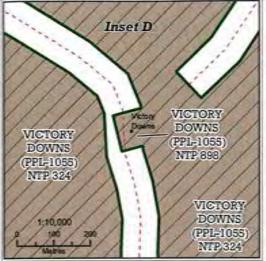

## Victory Downs, Umbeara, Mulga Park and Mt Care PLS Native Title Determination Application

DATA SOURCES: This map incorporates data which is © Commonwealth of Australia Geoscience Australia 2006 [homesteads, landmarks]; DLPE, NT Govt [cadastre dated November 2014, Aboriginal communities, mads, railway]; DENR, SA Govt [cadastre dated July 2019].

Victory Downs, Umbeara, Mulga Park and Mt Care PPLs
Native Title Determination Application

Scale stated on inset (at A3 Page Size) Projection Lambert Conformal Conic Datum: GDA94 DATA SOURCES: This map incorporates data which is 0 Commonwealth of Australia, Geoscience Australia 2006 (homesteads, landmarks); DLPE, NT Govt (cadastre dated November 2014, Aboriginal communities, mods, naivery); DENR, SA Govt (cadastre dated July 2010).