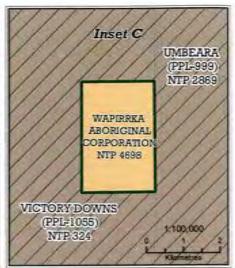

## Victory Downs, Umbeara, Mulga Park and Mt Care PLS Native Title Determination Application

DATA SOURCES: This map incorporates data which is © Commonwealth of Australia Geoscience Australia 2006 [homesteads, landmarks]; DLPE, NT Govt [cadastre dated November 2014, Aboriginal communities, mads, railway]; DENR, SA Govt [cadastre dated July 2019].

Victory Downs, Umbeara, Mulga Park and Mt Care PPLs
Native Title Determination Application

Scale stated on inset (at A3 Page Size) Projection Lambert Conformal Conic Datum: GDA94 DATA SOURCES: This map incorporates data which is 0 Commonwealth of Australia, Geoscience Australia 2006 (homesteads, landmarks); DLPE, NT Govt (cadastre dated November 2014, Aboriginal communities, mods, naivery); DENR, SA Govt (cadastre dated July 2010).