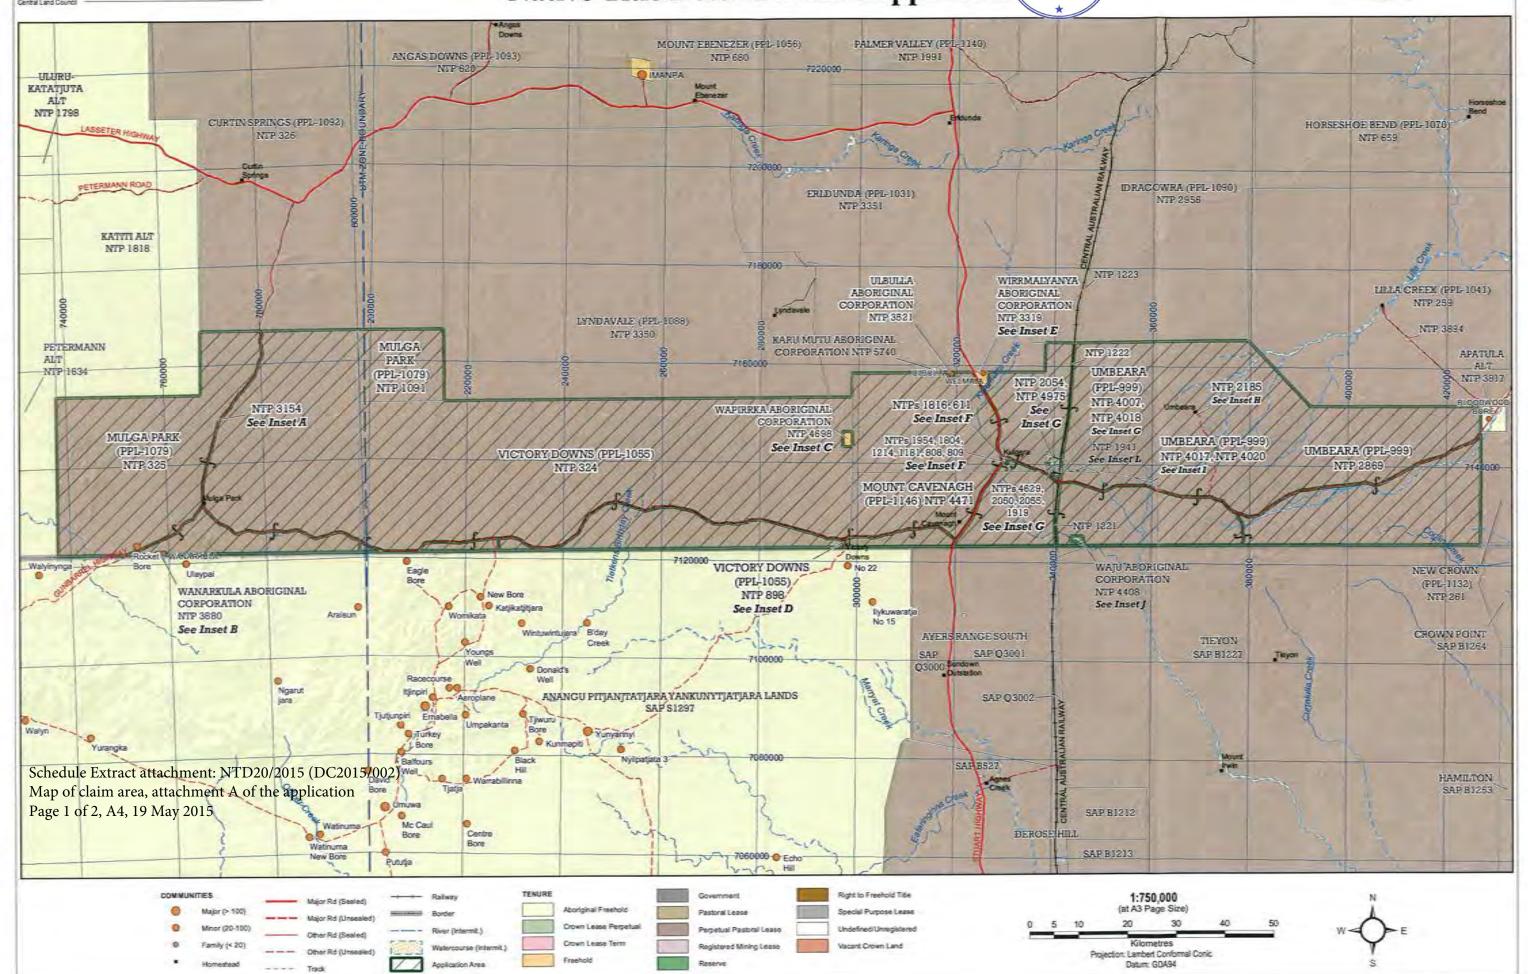

## Victory Downs, Umbeara, Mulga Park and Mt Care PLS Native Title Determination Application

DATA SOURCES: This map incorporates data which is © Commonwealth of Australia Geoscience Australia 2006 [homesteads, landmarks]; DLPE, NT Govt [cadastre dated November 2014, Aboriginal communities, mads, railway]; DENR, SA Govt [cadastre dated July 2019].

Victory Downs, Umbeara, Mulga Park and Mt Care PPLs
Native Title Determination Application

Scale stated on inset (at A3 Page Size) Projection Lambert Conformal Conic Datum: GDA94 DATA SOURCES: This map incorporates data which is 0 Commonwealth of Australia, Geoscience Australia 2006 (homesteads, landmarks); DLPE, NT Govt (cadastre dated November 2014, Aboriginal communities, mods, naivery); DENR, SA Govt (cadastre dated July 2010).

Map of claim area, attachment A of the application Page 2 of 2, A4, 19 May 2015