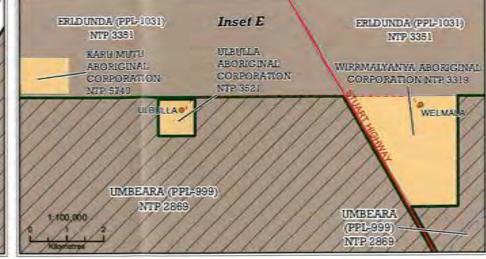

## Victory Downs, Umbeara, Mulga Park and Mt Care PLS Native Title Determination Application

DATA SOURCES: This map incorporates data which is © Commonwealth of Australia Geoscience Australia 2006 [homesteads, landmarks]; DLPE, NT Govt [cadastre dated November 2014, Aboriginal communities, mads, railway]; DENR, SA Govt [cadastre dated July 2019].

Victory Downs, Umbeara, Mulga Park and Mt Care PPLs
Native Title Determination Application

Scale stated on inset (at A3 Page Size) Projection Lambert Conformal Conic Datum: GDA94 DATA SOURCES: This map incorporates data which is 0 Commonwealth of Australia, Geoscience Australia 2006 (homesteads, landmarks); DLPE, NT Govt (cadastre dated November 2014, Aboriginal communities, mods, naivery); DENR, SA Govt (cadastre dated July 2010).