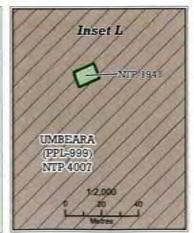

s, Umbeara, Mulga Park and Mt Care PLS Native Title Determination Application

DATA SOURCES: This map incorporates data which is © Commonwealth of Australia Geoscience Australia 2006 [homesteads, landmarks]; DLPE, NT Govt [cadastre dated November 2014, Aboriginal communities, mads, railway]; DENR, SA Govt [cadastre dated July 2019].





Victory Downs, Umbeara, Mulga Park and Mt Care PPLs
Native Title Determination Application

Scale stated on inset (at A3 Page Size) Projection Lambert Conformal Conic Datum: GDA94 DATA SOURCES: This map incorporates data which is 0 Commonwealth of Australia, Geoscience Australia 2006 (homesteads, landmarks); DLPE, NT Govt (cadastre dated November 2014, Aboriginal communities, mods, naivery); DENR, SA Govt (cadastre dated July 2010).

























Map of claim area, attachment A of the application Page 2 of 2, A4, 19 May 2015