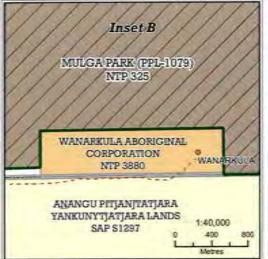

## Victory Downs, Umbeara, Mulga Park and Mt Care PLS Native Title Determination Application

DATA SOURCES: This map incorporates data which is © Commonwealth of Australia Geoscience Australia 2006 [homesteads, landmarks]; DLPE, NT Govt [cadastre dated November 2014, Aboriginal communities, mads, railway]; DENR, SA Govt [cadastre dated July 2019].





Victory Downs, Umbeara, Mulga Park and Mt Care PPLs
Native Title Determination Application

Scale stated on inset (at A3 Page Size) Projection Lambert Conformal Conic Datum: GDA94 DATA SOURCES: This map incorporates data which is 0 Commonwealth of Australia, Geoscience Australia 2006 (homesteads, landmarks); DLPE, NT Govt (cadastre dated November 2014, Aboriginal communities, mods, naivery); DENR, SA Govt (cadastre dated July 2010).

























Map of claim area, attachment A of the application Page 2 of 2, A4, 19 May 2015